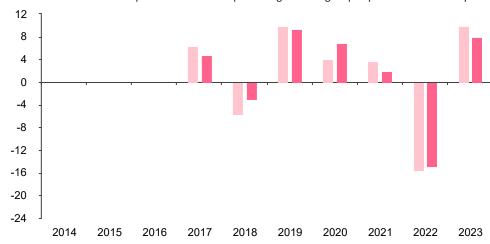

## **Past Performance**

This chart shows the fund's performance as the percentage loss or gain per year over the last 7 years against its benchmark.

You should be aware that past performance is not a guide to future performance.

Share/unit class launch date: 2016-04-12

Performance is calculated in GBP

The chart shows how much the Fund increased or decreased in value as a percentage in each year, net of charges (excluding entry charge), and net of tax.

\* Index - Weighted benchmark - see Key Information

As of 2021 the fund's benchmark changed.

As of 2021 the fund's benchmark changed. Hence, returns prior to this year are not comparable with the current benchmark return.

|         | 2014 | 2015 | 2016 | 2017 | 2018 | 2019 | 2020 | 2021 | 2022  | 2023 |
|---------|------|------|------|------|------|------|------|------|-------|------|
| Fund    |      |      |      | 6.3  | -5.7 | 9.9  | 4.0  | 3.7  | -15.5 | 9.9  |
| Index * |      |      |      | 4.7  | -2.9 | 9.3  | 6.9  | 1.9  | -14.8 | 7.9  |