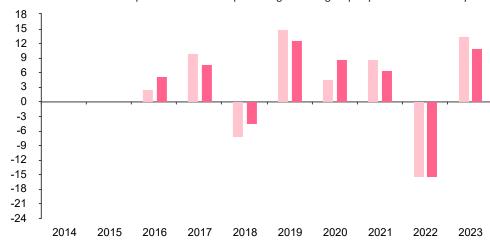

## **Past Performance**

This chart shows the fund's performance as the percentage loss or gain per year over the last 8 years against its benchmark.

You should be aware that past performance is not a guide to future performance. Share/unit class launch date: 2015-11-16 Performance is calculated in USD The chart shows how much the Fund increased or decreased in value as a percentage in each year, net of charges (excluding entry charge), and net of tax.

\* Index - Weighted benchmark - see Key Information
As of 2021 the fund's benchmark changed.

As of 2021 the fund's benchmark changed. Hence, returns prior to this year are not comparable with the current benchmark return.

|         | 2014 | 2015 | 2016 | 2017 | 2018 | 2019 | 2020 | 2021 | 2022  | 2023 |
|---------|------|------|------|------|------|------|------|------|-------|------|
| Fund    |      |      | 2.5  | 10.0 | -7.2 | 14.9 | 4.6  | 8.8  | -15.4 | 13.4 |
| Index * |      |      | 5.3  | 7.8  | -4.5 | 12.6 | 8.8  | 6.4  | -15.4 | 11.0 |