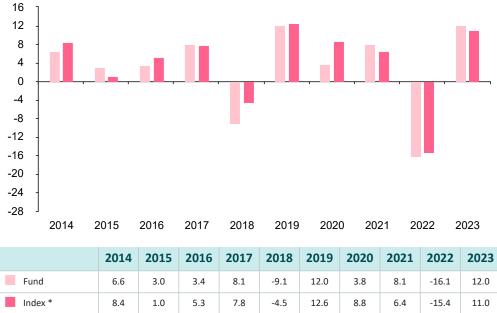

## **Past Performance**

This chart shows the fund's performance as the percentage loss or gain per year over the last 10 years against its benchmark.

You should be aware that past performance is not a guide to future performance. Share/unit class launch date: 2010-11-10 Performance is calculated in GBP The chart shows how much the Fund increased or decreased in value as a percentage in each year, net of charges (excluding entry charge), and net of tax. \* Index - Weighted benchmark - see Key Information

As of 2021 the fund's benchmark changed. Hence, returns prior to this year are not comparable with the current benchmark return.