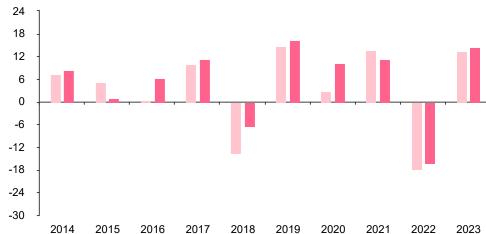

## **Past Performance**

This chart shows the fund's performance as the percentage loss or gain per year over the last 10 years against its benchmark.

You should be aware that past performance is not a guide to future performance.

Share/unit class launch date: 2005-07-01

Performance is calculated in EUR

The chart shows how much the Fund increased or decreased in value as a percentage in each year, net of charges (excluding entry charge), and net of tax.

\* Index - Weighted benchmark - see Key Information

As of 2021 the fund's benchmark changed.

Hence, returns prior to this year are not comparable with the current benchmark return.

|         | 2014 | 2015 | 2016 | 2017 | 2018  | 2019 | 2020 | 2021 | 2022  | 2023 |
|---------|------|------|------|------|-------|------|------|------|-------|------|
| Fund    | 7.3  | 5.1  | 0.4  | 9.9  | -13.5 | 14.7 | 2.9  | 13.7 | -17.9 | 13.3 |
| Index * | 8.4  | 0.9  | 6.3  | 11.2 | -6.5  | 16.4 | 10.3 | 11.2 | -16.2 | 14.5 |