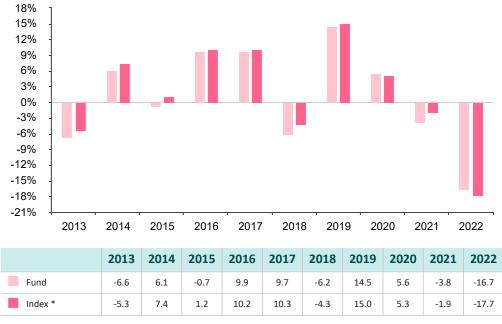

## **Past Performance**

This chart shows the fund's performance as the percentage loss or gain per year over the last 10 years against its benchmark.

You should be aware that past performance is not a guide to future performance. Share/unit class launch date: 1992-06-10 Performance is calculated in EUR The chart shows how much the Fund increased or decreased in value as a percentage in each year, net of charges (excluding entry charge), and net of tax. \* Index - JP Morgan Emerging Market Bond Index (EMBI) Global Diversified