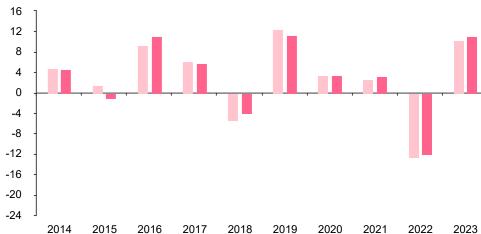

## **Past Performance**

This chart shows the fund's performance as the percentage loss or gain per year over the last 10 years against its benchmark.

You should be aware that past performance is not a guide to future performance. Share/unit class launch date: 2001-11-12 Performance is calculated in EUR The chart shows how much the Fund increased or decreased in value as a percentage in each year, net of charges (excluding entry charge), and net of tax.

\* Index - ICE BofAML BB-B European Currency High Yield Constrained Index (Hedged into EUR) 50 ICE BofAML BB-B US High Yield Constrained Index (Hedged into EUR).

|         | 2014 | 2015 | 2016 | 2017 | 2018 | 2019 | 2020 | 2021 | 2022  | 2023 |
|---------|------|------|------|------|------|------|------|------|-------|------|
| Fund    | 4.8  | 1.5  | 9.3  | 6.2  | -5.5 | 12.4 | 3.5  | 2.7  | -12.6 | 10.3 |
| Index * | 4.6  | -1.0 | 11.2 | 5.7  | -3.9 | 11.3 | 3.4  | 3.2  | -12.1 | 11.2 |