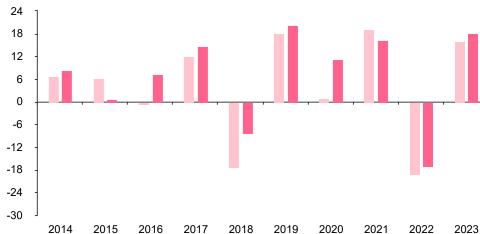

## **Past Performance**

This chart shows the fund's performance as the percentage loss or gain per year over the last 10 years against its benchmark.

You should be aware that past performance is not a guide to future performance. Share/unit class launch date: 2000-07-24 Performance is calculated in EUR The chart shows how much the Fund increased or decreased in value as a percentage in each year, net of charges (excluding entry charge), and net of tax.

\* Index - Weighted benchmark - see Key Information

As of 2021 the fund's benchmark changed. Hence, returns prior to this year are not comparable with the current benchmark return.

|         | 2014 | 2015 | 2016 | 2017 | 2018  | 2019 | 2020 | 2021 | 2022  | 2023 |
|---------|------|------|------|------|-------|------|------|------|-------|------|
| Fund    | 6.9  | 6.2  | -0.7 | 12.0 | -17.2 | 18.1 | 1.1  | 19.2 | -19.2 | 16.1 |
| Index * | 8.4  | 0.7  | 7.3  | 14.8 | -8.4  | 20.2 | 11.4 | 16.2 | -17.1 | 18.1 |