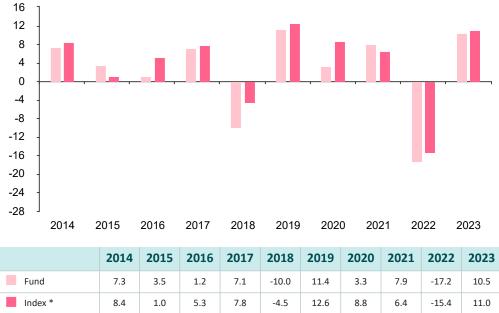

## **Past Performance**

This chart shows the fund's performance as the percentage loss or gain per year over the last 10 years against its benchmark.

You should be aware that past performance is not a guide to future performance. Share/unit class launch date: 2000-07-24 Performance is calculated in EUR The chart shows how much the Fund increased or decreased in value as a percentage in each year, net of charges (excluding entry charge), and net of tax. \* Index - Weighted benchmark - see Key Information

As of 2021 the fund's benchmark changed. Hence, returns prior to this year are not comparable with the current benchmark return.