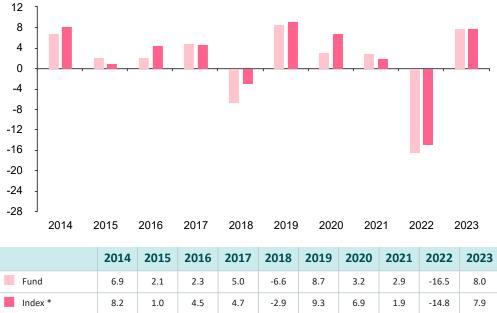

## **Past Performance**

This chart shows the fund's performance as the percentage loss or gain per year over the last 10 years against its benchmark.

You should be aware that past performance is not a guide to future performance. Share/unit class launch date: 2000-07-24 Performance is calculated in EUR The chart shows how much the Fund increased or decreased in value as a percentage in each year, net of charges (excluding entry charge), and net of tax. \* Index - Weighted benchmark - see Key Information

As of 2021 the fund's benchmark changed. Hence, returns prior to this year are not comparable with the current benchmark return.