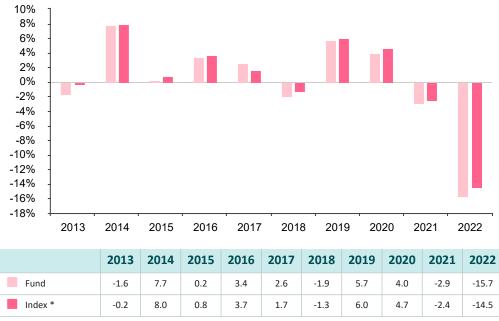

## **Past Performance**

This chart shows the fund's performance as the percentage loss or gain per year over the last 10 years against its benchmark.

You should be aware that past performance is not a guide to future performance. Share/unit class launch date: 1991-04-12 Performance is calculated in EUR The chart shows how much the Fund increased or decreased in value as a percentage in each year, net of charges (excluding entry charge), and net of tax. \* Index - See below

80% J.P. Morgan Hedged ECU Unit GBI
Global Index (Hedged into EUR)
10% J.P. Morgan EMBI Global Diversified
Composite Index (Hedged into EUR)
5% ICE BofAML BB-B European Currency
High Yield Constrained Index (Hedged into EUR)

5% ICE BofAML BB-B US High Yield Constrained Index (Hedged into EUR).