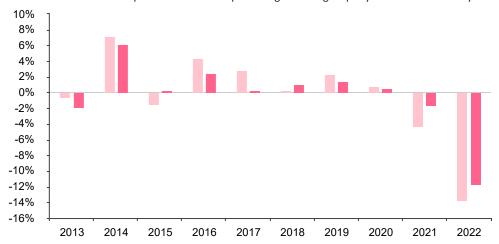

## **Past Performance**

This chart shows the fund's performance as the percentage loss or gain per year over the last 10 years against its benchmark.

You should be aware that past performance is not a guide to future performance. Share/unit class launch date: 1994-03-22 Performance is calculated in EUR The chart shows how much the Fund increased or decreased in value as a percentage in each year, net of charges (excluding entry charge), and net of tax.

\* Index - See below

|         | 2013 | 2014 | 2015 | 2016 | 2017 | 2018 | 2019 | 2020 | 2021 | 2022  |
|---------|------|------|------|------|------|------|------|------|------|-------|
| Fund    | -0.6 | 7.2  | -1.5 | 4.4  | 2.8  | 0.4  | 2.3  | 0.9  | -4.3 | -13.7 |
| Index * | -1.8 | 6.2  | 0.4  | 2.4  | 0.1  | 1.1  | 1.5  | 0.5  | -1.6 | -11.7 |