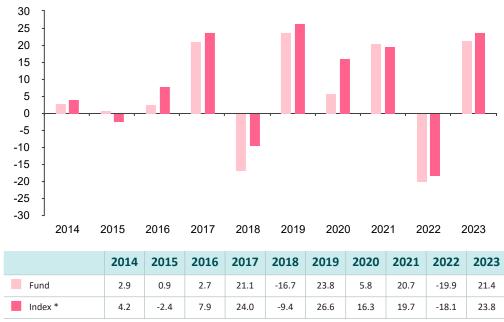

## **Past Performance**

This chart shows the fund's performance as the percentage loss or gain per year over the last 10 years against its benchmark.

You should be aware that past performance is not a guide to future performance. Share/unit class launch date: 1993-12-15 Performance is calculated in USD The chart shows how much the Fund increased or decreased in value as a percentage in each year, net of charges (excluding entry charge), and net of tax. \* Index - MSCI World Net Total Return USD Index

As of 2021 the fund's benchmark changed. Hence, returns prior to this year are not comparable with the current benchmark return.